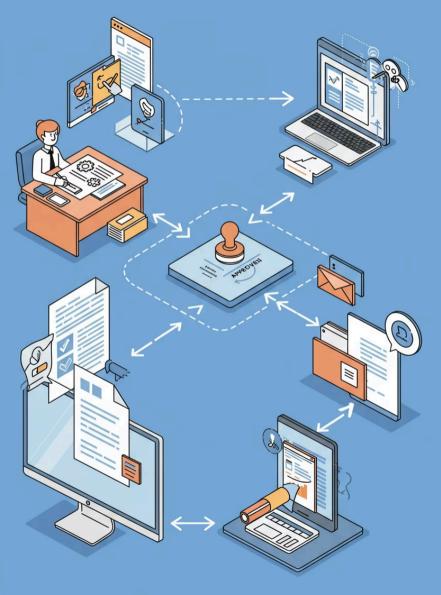

# Power Automate: Streamlining Workflows

devtinite

Û

日

#### **Approval Process**

85% faster turnaround

#### Notifications

Real-time status updates

#### Archiving

Automatic documentation